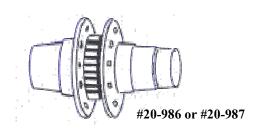

## 1" Axles fits hub # 20-986 or 02-328

01-101 with bearings \$60.00 01-101sw stub with bearings

## 1 1/8 AXLE fits hub 20-986 or 02-328

01-922 with bearings — \$80.00 01-923 stub with bearings — \$26.50

#### 1 1/4 AXLE fits hub 20-986 or 02-328

01-104 with bearings \$95.00 01-104s stubs with bearings \$32.50