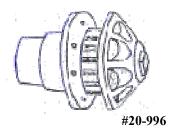

## 1 1/4 AXLE fits hub 20-987

01-932 with bearings ——\$95.00 01-933 stub with bearings ——\$40.00

# 1 1/2 F.A. AXLE FITS HUB #20-987

01-937 with bearings——\$125.00 01-938 with bearings——\$49.00