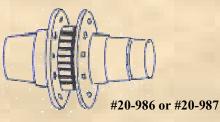

## 1" Axles fits hub # 20-986 or 02-328

01-101 with bearings \$60.00 01-101sw stub with bearings

## 1 1/8 AXLE fits hub 20-986 or 02-328

01-922 with bearings \_\_\_\_\_\_\$80.00 01-923 stub with bearings \_\_\_\_\_\$26.50

#### 1 1/4 AXLE fits hub 20-986 or 02-328

01-104 with bearings \$95.00 01-104s stubs with bearings \$32.50

### 1 1/4 AXLE fits hub 20-987

01-932 with bearings — \$95.00 01-933 stub with bearings — \$40.00

### 1 1/2 F.A. AXLE FITS HUB #20-987

01-937 with bearings—\_\_\_\_\$125.00 01-938 with bearings—\_\_\_\$49.00